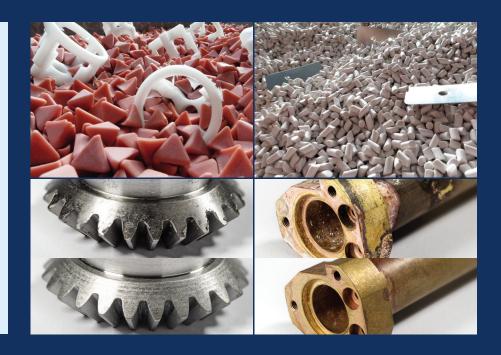

#### **Applications**

- **▶** Deburring, polishing, brightening, cleaning, and drying of small parts cut by laser, wateror plasma beam or fine cut workpieces
- ► Mixture ratio (grinding tool: workpieces) 7:1 to 3:1
- ► Deburring with grinding wheel in appr. 1-90 min.
- ► Polishing up to high gloss with polishing media in approx.10-24 h