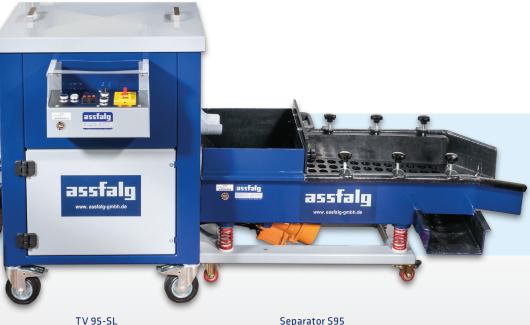

# TV 95-SL - Tub Vibrator

### **Professional advantages**

- ► Deburring and polishing of different parts with only one machine
- ► Simple separation with the use of a separator
- ► Vibration strength freely selectable

Separator S95