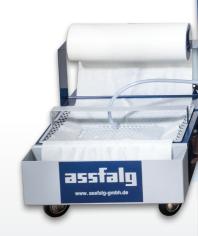

# TV 95-SL - Tub Vibrator

# **Stone Vibration Deburring and Slide Grinding Machine**

The washing machine-sized tub vibratory finishing machine with a capacity of 95l is our standard machine and ideally suited for prototypes and small series. Edges and surfaces of the most varied workpieces are machined unmanned. The larger the grinding wheel, the faster the deburring process.

## **Features**

- Simple emptying via an outlet at the side of the machine
- Low-noise due to noise protection cover
- With timer
- Sturdy, long-life construction with plastic-coated steel tub inside
- Mobile at all times due to rollers on the bottom
- Mixture ratio (grinding tool: workpieces) 7:1 to 3:1

#### **Delivery contents**

- Timer
- Pump
- Speed regulation
- Noise protection cover
- Operating manual

**Technical data** TV 95-SL **●** 

| Motor                           | 1.1 kW   1,500 – 3,000 rpm |
|---------------------------------|----------------------------|
| Energy                          | 230 V, 50/60 Hz            |
| Tub internal dimensions (LxWxH) | 498 × 387 × 410 mm         |
| Filling quantity                | 70                         |
| Dimensions (LxWxH)              | 730 × 650 × 910 mm         |
| Weight                          | 140 kg                     |
| Item no.                        | 60546                      |