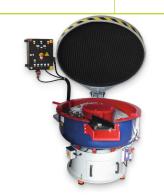

## RV 40-SL | 120-SL | 220-SL | 420-SL

| Accessories                             | Description                                                                   | No.       |
|-----------------------------------------|-------------------------------------------------------------------------------|-----------|
| Perforated screens for rotary vibrators | Paper filter PFM40                                                            | 66498     |
|                                         | Mounting set connection to PFM40 on RV 40-SL                                  | 72026     |
|                                         | Automatic paper filter PFA120                                                 | 69786     |
|                                         | Automatic paper filter PFA180                                                 | 68168     |
|                                         | Flowmeter 0,2-51/min                                                          | 73133     |
|                                         | Mounting set connection to PFA 120   180 on RV 120-SL   RV 220-SL   RV 420-SL | 72720     |
|                                         | Refractometer                                                                 | 14578     |
|                                         | Drain strainer for rotary vibrator closed                                     | 68533     |
|                                         | Drain strainer for rotary vibrator 2 mm slots / boreholes                     | 68534     |
|                                         | Perforated screens for rotary vibrators                                       | on reques |
|                                         | Grinding media and compounds you will find on page 64 - 68                    |           |
| Spare parts                             | Description                                                                   | No.       |
|                                         | Filter fleece to PFM40   PFA120                                               | 66404     |
|                                         | Filter fleece to PFA180                                                       | 69741     |
|                                         | Pump ASM 60/120 to RV 40-SL, PFM40                                            | 70027     |
|                                         | Pump to automatic paper filter PFA120 & PFA200                                | 73918     |
|                                         | Dosing pump                                                                   | 67728     |