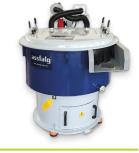

## RT 200 | RT 400 | RT 600 | RT 800

| Accessories | Description                                      | No.        |
|-------------|--------------------------------------------------|------------|
|             | Dry media and compounds you will find on page 68 |            |
|             |                                                  |            |
| Spare parts | Description                                      | No.        |
|             | Dust cover (without suction)                     | on request |
|             | Motor for hot air blower                         | on request |
|             | Motor for hot air blower RT400                   | 72824      |