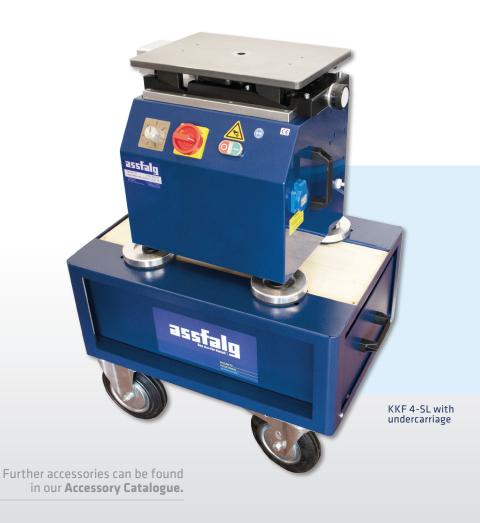

# KKF 4-SL

## **Chamfering Machine for Contours**

The spindle bearings installed under preload give the KKF 4-SL highly accurate concentricity. Both solid carbide cutters and milling cutters with inserts can be used to achieve excellent tool life.

#### **Professional advantages**

- **▶** Big supporting table
- ► Very good concentricity
- ► Can be used in continuous operation due to belt transmission
- ► Tool change within a few seconds
- ► Extraction socket
- Milling cutter infeed through parallel table plate adjustment

#### **Options**

- Mobile undercarriage with big rubber rollers
- Prism attachment for straight edges
- Stop ruler
- © Guide finger for the use of tapered contour cutters
- Extraction device
- Automatic feed
- Insert milling cutter with guide ball bearing from ø 10 mm

#### **Delivery contents**

- Collet wrench
- (a) Insert ring with borehole ø 30 mm
- Collet ø 6 mm, 8 mm, 10 mm, and 12 mm
- Union nut
- Operating manual

| Motor                 | 0.55 kW   6,000 - 26,000 rpm |
|-----------------------|------------------------------|
| Energy                | 400 V, 50-60 Hz              |
| Maximum chamfer width | 4 mm                         |
| Guide ball bearing    | min. ø 6 mm                  |
| Dimensions (LxWxH)    | 490 × 340 × 430 mm           |
| Tabletop              | 400 × 280 mm                 |
| Weight                | 55.8 kg                      |
| Item no.              | 63368                        |