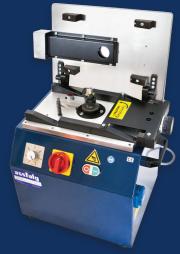

# KKF 4-SL

## **Chamfering Machine for Contours**

The spindle bearings installed under preload give the KKF 4-SL highly accurate concentricity. Both solid carbide cutters and milling cutters with inserts can be used to achieve excellent tool life.

#### **Professional advantages**

- **▶** Big supporting table
- ► Very good concentricity
- ► Can be used in continuous operation due to belt transmission
- ► Tool change within a few seconds
- ► Extraction socket
- Milling cutter infeed through parallel table plate adjustment