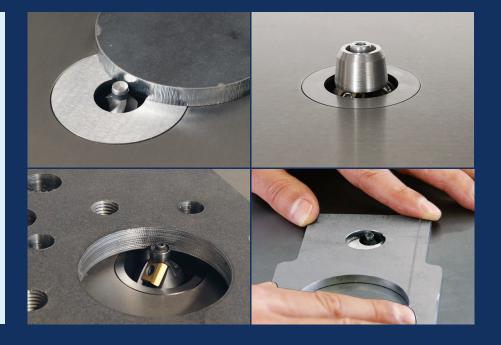

#### **Features**

- Precise chamfer adjustment by micrometer screw
- Chamfer angle can be changed due to contour cutter with different point angles
- Fast tool change
- Wide selection of cutters
- (c) Infinitely variable speed regulation
- Hardened machine table with extraction socket

#### **Delivery contents**

- Collet wrench
- (a) Insert ring with borehole ø 30 mm
- Collet ø 6 mm, 8 mm, 10 mm, and 12 mm
- Union nut
- Operating manual

| Motor                 | 0.55 kW   6,000 - 26,000 rpm |
|-----------------------|------------------------------|
| Energy                | 400 V, 50-60 Hz              |
| Maximum chamfer width | 4 mm                         |
| Guide ball bearing    | min. ø 6 mm                  |
| Dimensions (LxWxH)    | 490 × 340 × 430 mm           |
| Tabletop              | 400 × 280 mm                 |
| Weight                | 55.8 kg                      |
| Item no.              | 63368                        |