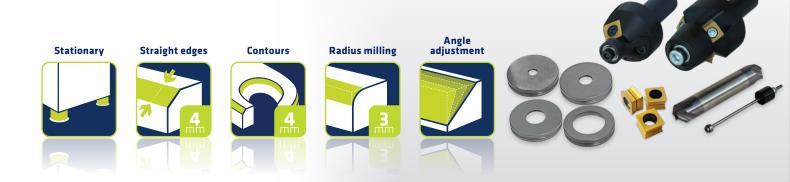

### **Applications**

- ► Minimum workpiece thickness
- ► Can be used for steel, hardened steel, aluminium, brass, copper, plastic, from soft plastic to acrylic glass, wood and much more
- ► Chamfering or rounding of external and internal contours
- Automatic feed for bigger workpieces

#### **Features**

- Precise chamfer adjustment by micrometer screw
- Chamfer angle can be changed due to contour cutter with different point angles
- Fast tool change
- Wide selection of cutters
- (c) Infinitely variable speed regulation
- Hardened machine table with extraction socket

#### **Options**

- Mobile undercarriage with big rubber rollers
- Prism attachment for straight edges
- Stop ruler
- © Guide finger for the use of tapered contour cutters
- Extraction device
- Automatic feed
- Insert milling cutter with guide ball bearing from ø 10 mm