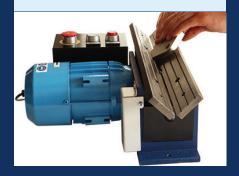

### **Deburring machine with V-Prism**

The FS 5 is a sturdy and extremely cost-effective chamfering machine with cutter head. Straight edges of cube-shaped workpieces can be easily chamfered. The V-prism is foldable for insert change.

#### **Features**

- Easy handling
- Sturdy guide rails
- Fast change of cutter head and cutting inserts