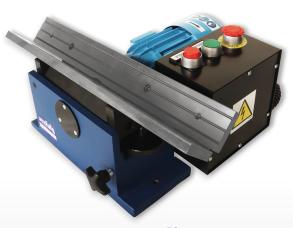

### **Deburring machine with V-Prism**

The FS 5 is a sturdy and extremely cost-effective chamfering machine with cutter head. Straight edges of cube-shaped workpieces can be easily chamfered. The V-prism is foldable for insert change.

#### Stationary

FS 5 🔮

Further accessories can be found in our Accessory Catalogue.

#### **Features**

- Easy handling
- Sturdy guide rails
- Fast change of cutter head and cutting inserts