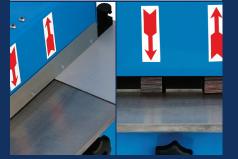

### Features

- Sturdy sustainable sheet construction with extraction device
- Grinding wheels adjustable via handwheel
- Linear stop guide for sheet thickness adjustment
- 😢 Easy operation
- Speed regulation