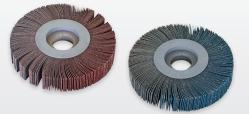

### Options

- Flap wheels for steel and stainless steel with different grain sizes
- 😢 Dust extraction

#### **Delivery contents**

- 😢 Longitudinal stop
- 😢 2 flap wheels
- Extraction socket
- 😢 Operating manual

| Technical data        | BKE 550 🔮                  |
|-----------------------|----------------------------|
| Motor                 | 0.2 kW   1,400 + 2,800 rpm |
| Table size            | 550 x 160 mm               |
| Energy                | 400 V, 50 Hz               |
| Maximum chamfer width | 1 mm                       |
| Sheet thickness       | 1-5 mm                     |
| Dimensions (L×W×H)    | 550 × 380 × 400 mm         |
| Weight                | 38 kg                      |
| No.                   | 45373                      |