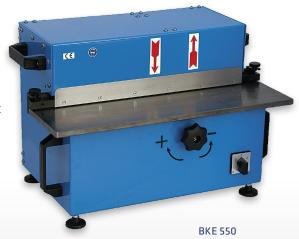

# BKE 550

## **Sheet Deburring Machine**

The compact sheet deburring machine is suitable for deburring of straight sheet edges - Top and bottom edge in one pass.

Further accessories can be found in our **Accessory Catalogue.** 

Stationary

- Applications
- Fast deburring on both sides in one operation

Straight edges

- For small sheets in horizontal operation and large sheets in vertical operation
- Universal for all materials from 1 – 5 mm thickness

### Features

- Sturdy sustainable sheet construction with extraction device
- Grinding wheels adjustable via handwheel
- Linear stop guide for sheet thickness adjustment
- 😢 Easy operation
- Speed regulation

#### **Delivery contents**

- 😢 Longitudinal stop
- 😢 2 flap wheels
- Extraction socket
- 😢 Operating manual

| Technical data        | BKE 550 🔮                  |
|-----------------------|----------------------------|
| Motor                 | 0.2 kW   1,400 + 2,800 rpm |
| Table size            | 550 x 160 mm               |
| Energy                | 400 V, 50 Hz               |
| Maximum chamfer width | 1 mm                       |
| Sheet thickness       | 1-5 mm                     |
| Dimensions (L×W×H)    | 550 × 380 × 400 mm         |
| Weight                | 38 kg                      |
| No.                   | 45373                      |