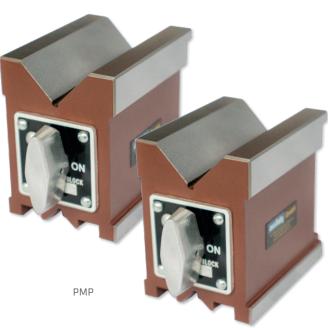

## V-Shape Magnetic Prisms

The permanent magnetic V-prisms are switchable and precise. The strong power is used for holding or clamping during measuring, grinding or other machining.

## Applications

- For holding of cylindrical and complex workpieces
- Ideal for grinding and eroding processes as well as for measuring and marking works

## **Features**

- Four magnetic clamping surfaces (top and bottom side as well as side surfaces)
- 🕑 Switchable ON/OFF
- 😢 Can be rapidly and easily placed
- Also in pairs in polished version available
- **Technical data** Dimensions (L x W x H) max ø min ø Tolerance Weight Item no. Price/Pair [mm] [mm] [mm] [µm] [kg] 75x75x56 62672 PMP75 (Pair) 200.00 PMP100 (Pair) 100x95x70 250,00