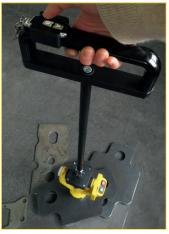

## Handheld Magnetic Accu-Lifter

The permanent magnet handlifter HL 60-CE is especially designed for hot or sharp edged flamecut parts. It gets magnetized or demagnetized over push buttons on the handle. The HL 60-CE accu lasts for 1 000 switching cycles before recharging. The charger and an exchange accu are included. The **HL 60-CEL** is with long handle.

HL 60-CE

HL 60-CE

HL 60-CEL, tiltable