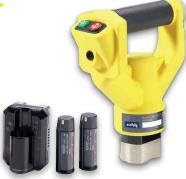

# HL 60-CE | HL 60-CEL

## Handheld Magnetic Accu-Lifter

The permanent magnet handlifter HL 60-CE is especially designed for hot or sharp edged flamecut parts. It gets magnetized or demagnetized over push buttons on the handle. The HL 60-CE accu lasts for 1 000 switching cycles before recharging. The charger and an exchange accu are included. The **HL 60-CEL** is with long handle.

### **Delivery contents**

- ∠ HL 60-CE | HL 60-CEL
- ☑ Charger 230V with 2 x accu 12V

| Technical data      | Hold surface | Hight | Lifting force | Max. magnetpower<br>at sheet thickness | Weight | No.   | Price  |
|---------------------|--------------|-------|---------------|----------------------------------------|--------|-------|--------|
|                     | [mm]         | [mm]  | [kg]          | [mm]                                   | [kg]   |       | [€]    |
| HL 60-CE            | 56 x 42      | 209   | 30            | > 5                                    | 1,1    | 60347 | 470,00 |
| HL 60-CEL, tiltable | 56 x 42      | 830   | 30            | > 5                                    | 2,5    | 69924 | 870,00 |