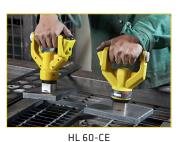

HL 60-CE

HL 60-CE

HL 60-CEL, tiltable

### **Features**

- Fast handling of sharp-edged or hot metal parts
- Electric clamping and loosening at the push of a button
- ∠ Max. operation temperature 80°C
- Keeps being absolutely clean after switching-off - no dirt, no particles or chips are sticking!
- Up to 1 000 switches are possible with only one battery charge