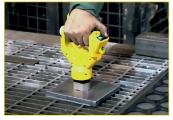

## Handheld Magnetic Accu-Lifter

The permanent magnet handlifter HL 60-CE is especially designed for hot or sharp edged flamecut parts. It gets magnetized or demagnetized over push buttons on the handle. The HL 60-CE accu lasts for 1 000 switching cycles before recharging. The charger and an exchange accu are included. The **HL 60-CEL** is with long handle.

### **Features**

- Fast handling of sharp-edged or hot metal parts
- Electric clamping and loosening at the push of a button
- ∠ Max. operation temperature 80°C
- Keeps being absolutely clean after switching-off - no dirt, no particles or chips are sticking!
- Up to 1 000 switches are possible with only one battery charge