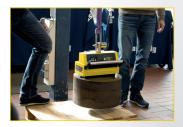

The automatic mode allows for contactless switching. A switch process is generated each time the magnets are added and the crane eye let relieved and the magnet switches on or off. It is no longer necessary to bend or climb machine tables. Together with the optionally available positioning drawbar, workpieces can be picked up, guided and placed down accurately.