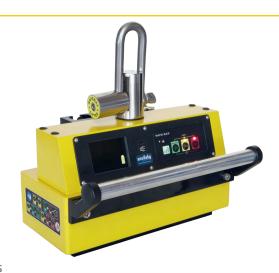

## **Battery Lifting Magnet**

The electropermanent battery lifting magnet is suitable for the flat material load range of 950kg and the round material load range of 400kg. He has an installed sensor. It measures the magnetic force, compares it with the workpiece weight and shows on the display if the workpiece can be transported. Parameters such as surface property, material thickness and material are considered here.

## Professional advantages

- Visual load display
- No current flows during lifting (only an electrical impulse for a few seconds is required for magnetizing or demagnetizing)
- The magnets can be switched manually through a push button or automatically through a pick-up mechanism
- 3 power levels to lift materials with a thickness starting at 4
- Optional: Positioning drawbar SB950, flexible in Z-axis +/- 60°

## **Features**

- Optical and acoustic warnings for battery charge state
- Up to 1000 ON/OFF switching cycles before recharging
- Accu (lithium-ion battery) is charged in approx. 2h mains charger 110V / 230V / 50-60Hz

| Technical data | Dimensions<br>[L×WxH] | Load<br>SWL 3:1 | Min.<br>thickness | Max. load capacity from | ● Load<br>SWL 3:1 | ø<br>from - to | Hold surface | Weight | No.   |
|----------------|-----------------------|-----------------|-------------------|-------------------------|-------------------|----------------|--------------|--------|-------|
|                | [mm]                  | Fh [kg]         | [mm]              | [mm]                    | Fh [kg]           | [mm]           | [mm]         | [kg]   |       |
| SB950-SF       | 355 x 165 x 195       | 950             | 4                 | 20                      | 400               | 75 - 200       | 320 x 130    | 46     | 68115 |