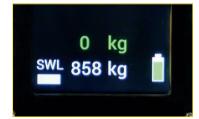

## **Battery Lifting Magnet**

The electropermanent battery lifting magnet is suitable for the flat material load range of 950kg and the round material load range of 400kg. He has an installed sensor. It measures the magnetic force, compares it with the workpiece weight and shows on the display if the workpiece can be transported. Parameters such as surface property, material thickness and material are considered here.

## Professional advantages

- Visual load display
- No current flows during lifting (only an electrical impulse for a few seconds is required for magnetizing or demagnetizing)
- The magnets can be switched manually through a push button or automatically through a pick-up mechanism
- 3 power levels to lift materials with a thickness starting at 4
- Optional: Positioning drawbar SB950, flexible in Z-axis +/- 60°