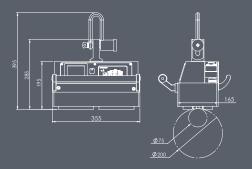

| Technical data | Dimensions<br>[L×WxH] | Load<br>SWL 3:1 | Min.<br>thickness | Max. load capacity from | ● Load<br>SWL 3:1 | ø<br>from - to | Hold surface | Weight | No.   |
|----------------|-----------------------|-----------------|-------------------|-------------------------|-------------------|----------------|--------------|--------|-------|
|                | [mm]                  | Fh [kg]         | [mm]              | [mm]                    | Fh [kg]           | [mm]           | [mm]         | [kg]   |       |
| SB950-SF       | 355 x 165 x 195       | 950             | 4                 | 20                      | 400               | 75 - 200       | 320 x 130    | 46     | 68115 |